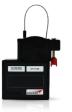

Tamper & route deviation alerts

QUIKSECURE INTEGRITY SEAL

One time use

Cable locking mechanism

Unique e-ID to each tag

Scanning at origin / dest

©2023 GUUD Pte Ltd. All rights reserved.

- One-time Electronic Seal secures container doors/ valves
- Allow users to verify security status of at milestones via mobile scanning

©2023 GUUD Pte Ltd. All rights reserved.