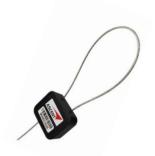

Tamper & route deviation alerts

QUIKSECURE INTEGRITY SEAL

One time use

Cable locking mechanism

Unique e-ID to each tag

Scanning at origin / dest

©2023 GUUD Pte Ltd. All rights reserved.