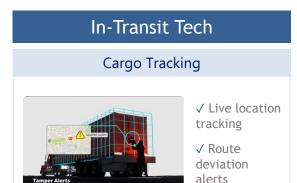

#### Cargo/ Asset Tracking

iSCOUT

- Reusable electronic seal secures container doors/ valves
- Allow users to monitor live GPS location during transit
- Provide real-time security alerts such as seal tamper, and route deviation

#### Cargo Tracking (Port to Warehouse)

✓ USE OF ISCOUT TO TRACK CARGO MOVEMENT (SHOWN VIA OUR PLATFORM)

✓ LOCK SEALED/ DEPATURE/ TAMPER/ ARRIVAL NOTIFICATIONS RECEIVED

©2023 GUUD Pte Ltd. All rights reserved.