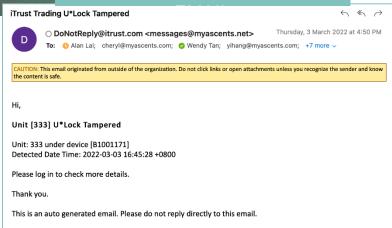

Possible tamper proof lock on warehouse unit.

#### Cargo Tracking (Warehouse)

√ VARIOUS WAREHOUSE UNITS

✓ USE OF **TAMPER PROOF IOT** ON THE DOOR

✓ LOCK STATUS INDICATED ON OUR PLATFORM

10