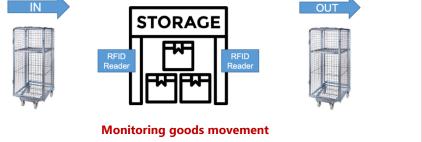

#### RFID Tracking

#### Cargo Tracking (Warehouse)

√ VARIOUS WAREHOUSE UNITS

✓ USE OF **TAMPER PROOF IOT** ON THE DOOR

✓ LOCK STATUS INDICATED ON OUR PLATFORM

10