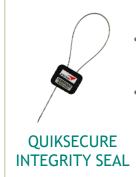

Tamper & route deviation alerts

QUIKSECURE INTEGRITY SEAL

One time use

Cable locking mechanism

Unique e-ID to each tag

Scanning at origin / dest

©2023 GUUD Pte Ltd. All rights reserved.

- One-time Electronic Seal secures container doors/ valves
- Allow users to verify security status of at milestones via mobile scanning

©2023 GUUD Pte Ltd. All rights reserved.