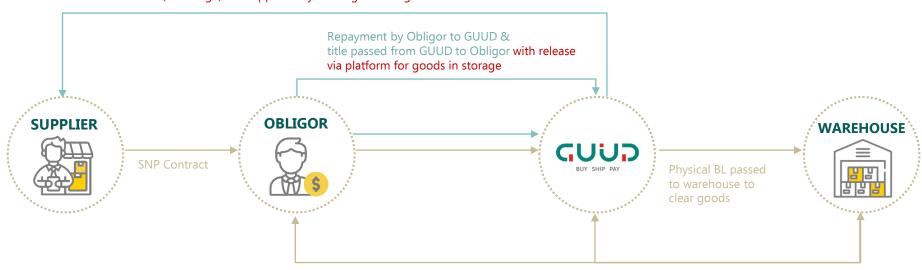

#### Example 1 - Cold Chain

Title of goods passed to GUUD via BL (in-transit) or via platform (in storage) with opportunity for cargo tracking

Possible IOT tagging from port to warehouse.

Warehouse receipt issued by warehouse

Possible tamper proof lock on warehouse unit.