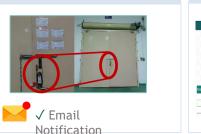

#### Cargo Tracking (Warehouse)

√ VARIOUS WAREHOUSE UNITS

✓ USE OF **TAMPER PROOF IOT** ON THE DOOR

✓ LOCK STATUS INDICATED ON OUR PLATFORM

10