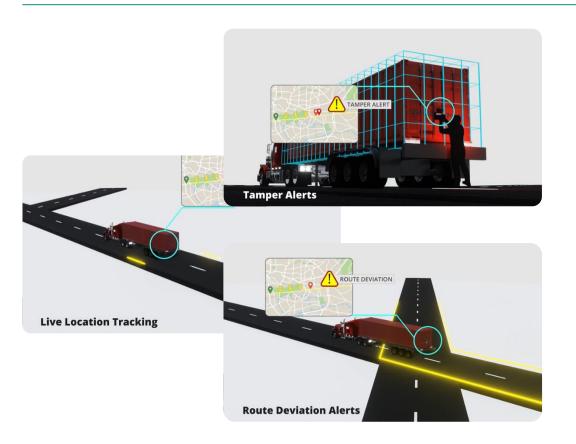

#### Cargo/ Asset Tracking

iSCOUT

- Reusable electronic seal secures container doors/ valves
- Allow users to monitor live GPS location during transit
- Provide real-time security alerts such as seal tamper, and route deviation

#### Cargo Tracking (Port to Warehouse)

✓ USE OF ISCOUT TO TRACK CARGO MOVEMENT (SHOWN VIA OUR PLATFORM)

✓ LOCK SEALED/ DEPATURE/ TAMPER/ ARRIVAL NOTIFICATIONS RECEIVED

©2023 GUUD Pte Ltd. All rights reserved.