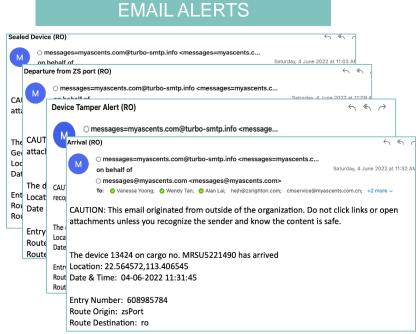

#### Cargo Tracking (Port to Warehouse)

✓ USE OF ISCOUT TO TRACK CARGO MOVEMENT (SHOWN VIA OUR PLATFORM)

✓ LOCK SEALED/ DEPATURE/ TAMPER/ ARRIVAL NOTIFICATIONS RECEIVED

©2023 GUUD Pte Ltd. All rights reserved.